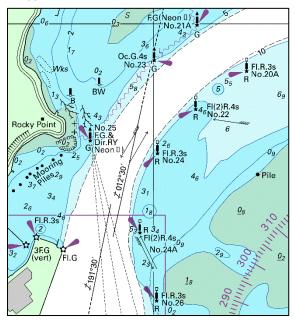

## 2. Chart NZ 6612 [ NE Jun 18 ]

Insert the accompanying block showing updates to wharf and aids to

navigation, centred on:

45°48'.32S., 170°37'.98E.