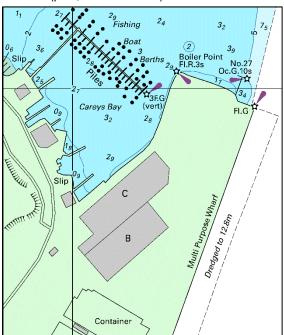

## 3. Chart NZ 6612 (plan, Port Chalmers) [ NE Jun 18 ]

Insert the accompanying block showing updates to wharf and aids to

45°48'.565S., 170°37'.578E.

navigation, centred on:

NZ Light List: 4370.2

Port Otago HITS 6612/278/2