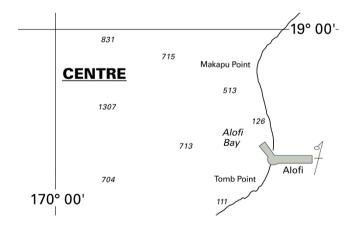

## NZ NOTICES TO MARINERS EDITION 25

12 December 2014

NZ 260/14 SOUTH PACIFIC OCEAN - Niue - Alofi Bay - Light.

Former notice - NZ 180(T)/13 is cancelled.

Chart NZ 845 [ NC Apr 09 ]

Delete ★ Fl.10s8M 19° 02'.78S., 169° 55'.09W.