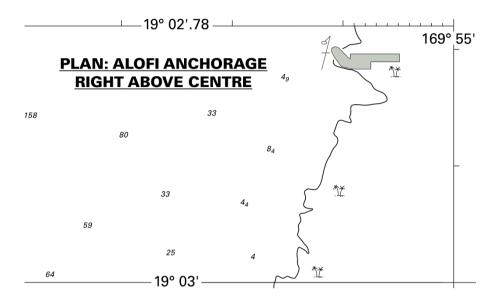

Chart NZ 845 (plan, Alofi Anchorage) [ NC Apr 09 ]

Delete ★ Fl.10s19m8M 19° 02'.811S., 169° 55'.099W.

W.Or

Chart NZ 14630 (INT 630) [ 120/02 ]

Delete ★ Fl.8M 19° 02'.8S., 169° 55'.1W.

Chart NZ 14631 (INT 631) [ 37/13 ]