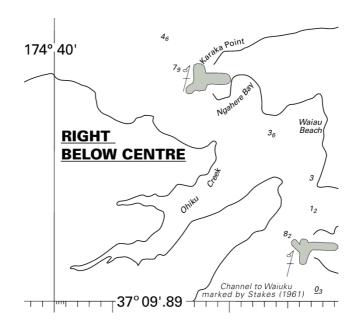

## NZ NOTICES TO MARINERS EDITION 15 25 July 2014

NZ 183/14 NEW ZEALAND – North Island – West Coast – Manukau Harbour – Waiuku Channel – Lights.

Former notice - NZ 150(T)/13 is cancelled.

Chart NZ 4314 [ 34/14 ]

Delete FI.R.4s 37°08'.37S., 174°41'.25E.

R

FI.R.8s 37°09'.57S., 174°42'.15E.

R

Coastguard Northern Region NZ Light List K4110.08, 4110.088 NI 183/2014

| Issued as a guide to chart o | orrection. Use in conjunction with the approp | Use in conjunction with the appropriate NZ Notice to Mariners. |  |
|------------------------------|-----------------------------------------------|----------------------------------------------------------------|--|
| LAST CORRECTION              | NZ NTM No.                                    | CHART No.                                                      |  |
| NZ 34/14                     | NZ 183/14                                     | NZ 4314                                                        |  |