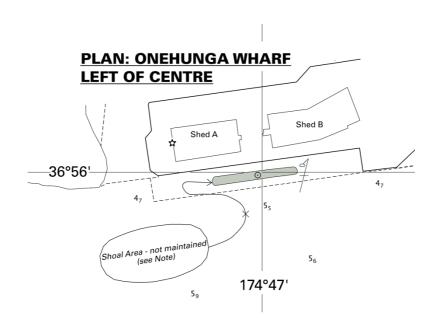

## NZ NOTICES TO MARINERS EDITION 7 4 April 2014

NZ 88/14 NEW ZEALAND – North Island – West Coast – Onehunga Wharf – Berth Depths.

Chart NZ 4315 (plan, Onehunga Wharf) [ 99/12 ]

Replace Legend, 'Dredged to 5m (2008)' with 'Shoal Area - not

36°56'.001S., 174°46'.998E.

maintained (see Note)', centred on:

Ports of Auckland NI 67/2014

| Issued as a guide to chart o | correction. Use in conjunction with the appro | Use in conjunction with the appropriate NZ Notice to Mariners. |  |
|------------------------------|-----------------------------------------------|----------------------------------------------------------------|--|
| LAST CORRECTION              | NZ NTM No.                                    | CHART No.                                                      |  |
| NZ 99/12                     | NZ 88/14                                      | NZ 4315                                                        |  |