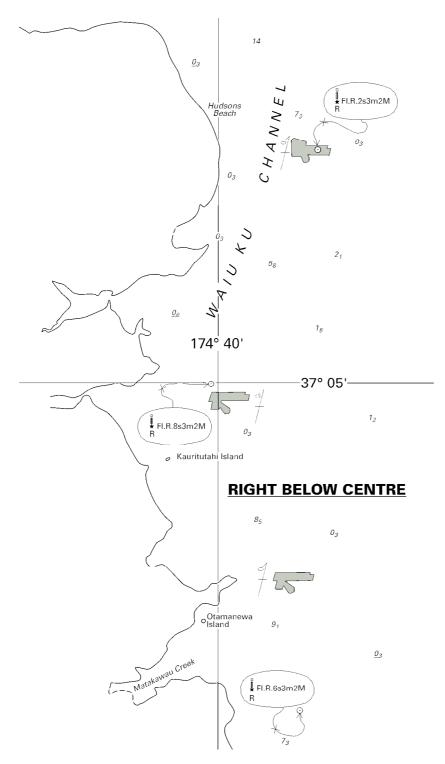

## NZ NOTICES TO MARINERS EDITION 2

24 January 2014

NZ 34/14 NEW ZEALAND – North Island – West Coast – Manukau Harbour – Waiuku Channel – Lights.

Former notice - NZ 233(P)/13 is cancelled.

## Chart NZ 4314 [ 26/13 ]

| Insert | FI.R.2s3m2M<br>R | 37°03'.40S.,  | 174°40'.85E.  |
|--------|------------------|---------------|---------------|
|        | FI.R.8s3m2M      | 37°05'.01S.,  | 174°39'.94E.  |
|        | FI.R.6s3m2M      | 37°07'.25S.,  | 174°40'.70E.  |
| Delete | □ Fl.R.2s  R     | 37° 03'.38S., | 174°40'.69E.  |
|        | □ FI.R.8s        | 37° 05'.12S., | 174°39'.99E.  |
|        | □ Fl.R.6s  R     | 37° 06'.35S., | 174° 40'.53E. |

Auckland Council NZ light List K4110.01, 4110.03, 4110.06 NI 11/2014