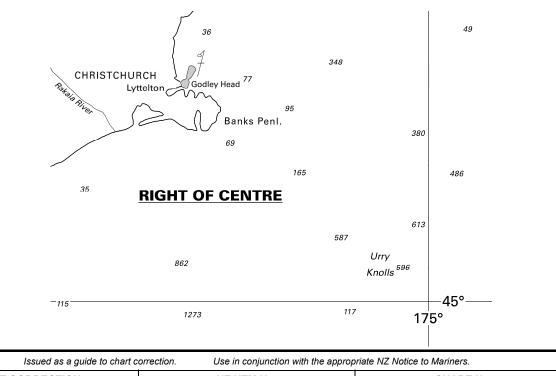

II

II Land Information New Zealand Toitu te whenua NZ NOTICES TO MARINERS **EDITION 26** 21 December 2012 Continued 49 348 CHRISTCHURCH Godley Head 77 Lyttelton Haia River 95 Banks Penl. 380 69 165 486 35 **LEFT OF CENTRE** 613 587 Urry 862 , Knolls <sup>596</sup> 45° -115-117 1273 17<sup>5</sup>°

| Issued as a guide to chart c | orrection. Use in conjunction with the approp | Use in conjunction with the appropriate NZ Notice to Mariners. |  |
|------------------------------|-----------------------------------------------|----------------------------------------------------------------|--|
| LAST CORRECTION              | NZ NTM No.                                    | CHART No.                                                      |  |
| NZ 157/12                    | NZ 214/12                                     | NZ 14600 (INT 600)                                             |  |

| Issued as a guide to chart of | orrection. Use in conjunction with the approp | Use in conjunction with the appropriate NZ Notice to Mariners. |  |
|-------------------------------|-----------------------------------------------|----------------------------------------------------------------|--|
| LAST CORRECTION               | NZ NTM No.                                    | CHART No.                                                      |  |
| NZ 249/08                     | NZ 214/12                                     | NZ 14601 (INT 601)                                             |  |