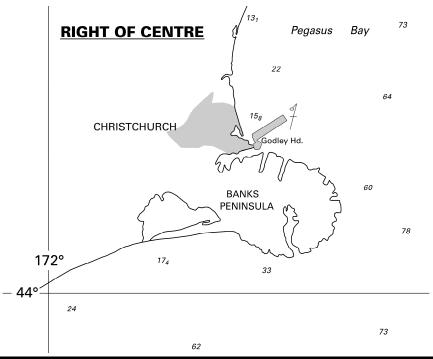

## NZ 214/12 NEW ZEALAND – South Island – East Coast – Godley Head – Light.

Former notice - NZ 208(P)/12 is cancelled.

| Chart NZ 25 (INT 648) [NE Jun 12]   Delete ★LFI(3)17M | 43° 35'.25S., | 172° 48'.49E. |
|-------------------------------------------------------|---------------|---------------|
| Chart NZ 14600 (INT 600) [157/12 ]<br>Delete ★        | 43° 35'.25S., | 172° 48'.49E. |
| Chart NZ 14601 (INT 601) [249/08 ]<br>Delete ★        | 43° 35'.25S., | 172° 48'.49E. |

Lyttelton Port of Christchurch NI 254/2012

| Issued as a guide to chart c | orrection. Use in conjunction with the approp | Use in conjunction with the appropriate NZ Notice to Mariners. |  |
|------------------------------|-----------------------------------------------|----------------------------------------------------------------|--|
| LAST CORRECTION              | NZ NTM No.                                    | CHART No.                                                      |  |
| NE Jun 12                    | NZ 214/12                                     | NZ 25 (INT 648)                                                |  |